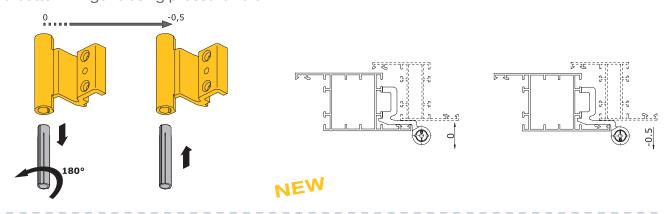

### **POSSIBLE ADJUSTMENTS**

Adjustable bottom hinge: closing pressure -0.5 mm

Adjustable bottom hinge: lateral +/- 1 mm (can be carried out with the leaf assembled)

Adjustable bottom hinge: vertical -1 / +2 mm (can be carried out with the leaf assembled)