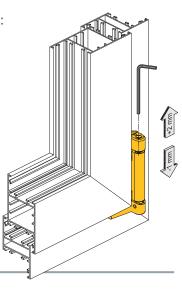

### **PIN DISASSEMBLY**

Operate directly on the clip to disassemble the pin.

N.B.: The hinges for secondary leaf art. 1246.803 stay the same as the current version, with the pin locked by the grub. Savio.it