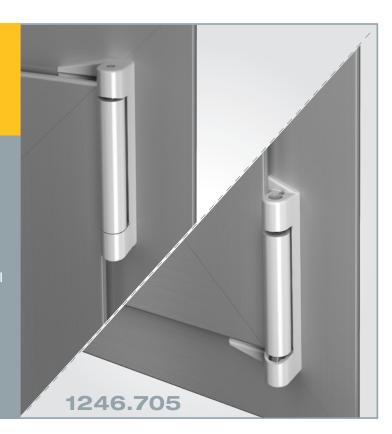

# NEW ADJUSTABLE HINGES

for RIBANTATRE R40

1246.705

#### **MAIN CHARACTERISTICS:**

- Easy lateral and vertical adjustment as well as easy adjustment of the closing pressure for the bottom hinge;
- Elimination of the grub screw to secure the pin in the top hinge;
- Weight capacity 80 kg 120 kg with reinforcement (art. 1246.736) and additional screws (standard supply);
- Pre-assembled counterplates;
- Counterplates, pins and screws in stainless steel;
- Suitable for the existing version of RIBANTATRE R40;
- Reversible