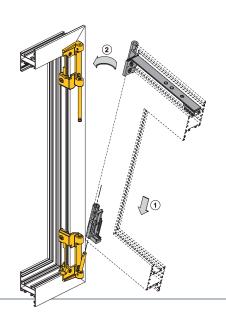

### **LEAF ASSEMBLY**

The clip keeps the pin in position during both the assembly and disassembly phase.