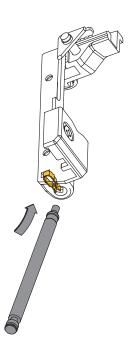

;
- Elimination of the grub screw to secure the pin in the top hinge;
- Weight capacity 80 kg 120 kg with reinforcement (art. 1246.736) and additional screws (standard supply);
- Pre-assembled counterplates;
- Counterplates, pins and screws in stainless steel;
- Suitable for the existing version of RIBANTATRE R40;
- Reversible



### **POSSIBLE ADJUSTMENTS**

Adjustable bottom hinge: closing pressure -0.5 mm



Adjustable bottom hinge: lateral +/- 1 mm (can be carried out with the leaf assembled)





Adjustable bottom hinge: vertical -1 / +2 mm (can be carried out with the leaf assembled)



savio.it



# NEW ADJUSTABLE HINGES

for RIBANTATRE R40

1246.705

### **LEAF ASSEMBLY**

The clip keeps the pin in position during both the assembly and disassembly phase.





### **PIN ASSEMBLY**



The pin stays in position thanks to the clip.



### **PIN DISASSEMBLY**

Operate directly on the clip to disassemble the pin.



N.B.: The hinges for secondary leaf art. 1246.803 stay the same as the current version, with the pin locked by the grub. Savio.it