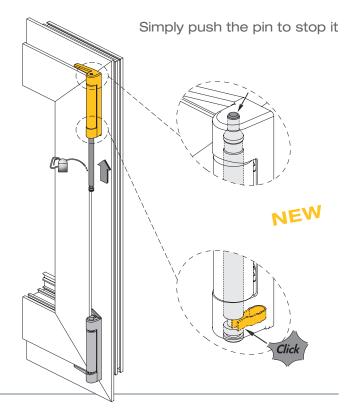

### **PIN ASSEMBLY**

The pin stays in position thanks to the clip.

### **PIN DISASSEMBLY**

Operate directly on the clip to disassemble the pin.

N.B.: The hinges for secondary leaf art. 1246.803 stay the same as the current version, with the pin locked by the grub. Savio.it