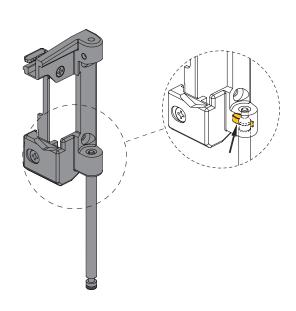

### **POSSIBLE ADJUSTMENTS**

Adjustable bottom hinge: closing pressure -0.5 mm

Adjustable bottom hinge: lateral +/- 1 mm (can be carried out with the leaf assembled)

Adjustable bottom hinge: vertical -1 / +2 mm (can be carried out with the leaf assembled)