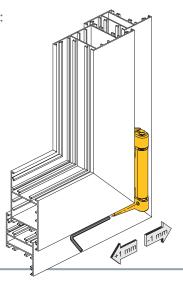

### **LEAF ASSEMBLY**

The clip keeps the pin in position during both the assembly and disassembly phase.

### **PIN ASSEMBLY**

The pin stays in position thanks to the clip.