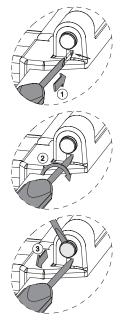

### **LEAF ASSEMBLY**

The clip keeps the pin in position during both the assembly and disassembly phase.

### **PIN ASSEMBLY**

The pin stays in position thanks to the clip.

### **PIN DISASSEMBLY**

Operate directly on the clip to disassemble the pin.

N.B.: The hinges for secondary leaf art. 1246.803 stay the same as the current version, with the pin locked by the grub. Savio.it